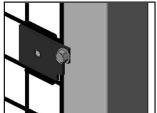

#### <u>HEIGHT MODIFICATION – USE XGBC-NF IF NEEDED</u>

Modify in the field to create the exact height you need. If the bolt-on clips do not line up with pre-punched holes in the post, use XGBC-NF to secure panel to post with the included self-tapping screws.