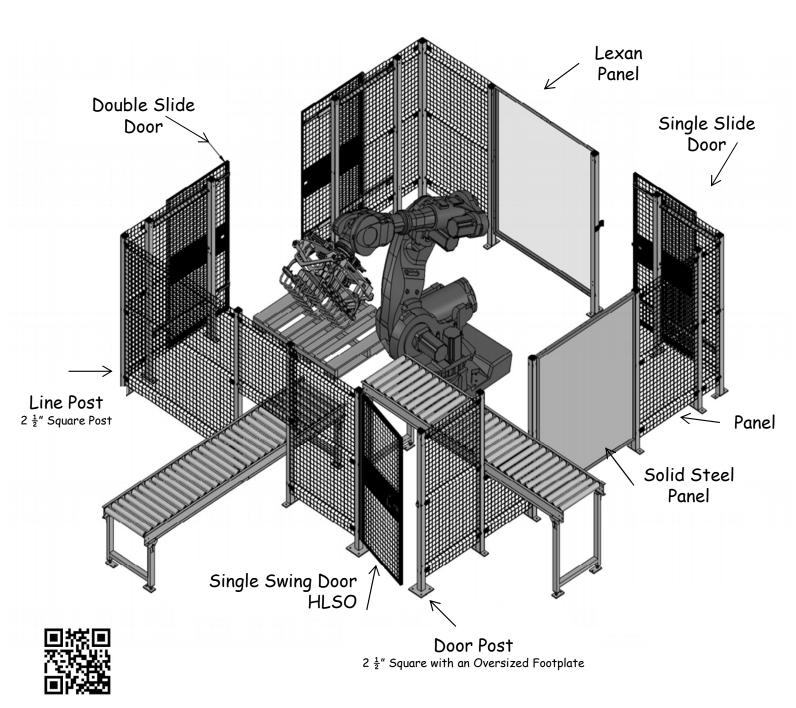

ld door in position while attaching to posts.



#### Double Slide Door



#### Cut to Fit Panels - Width

#### WIDTH MODIFICATION – USE XGBC

Modify in the field to create the exact panel width you need. XGBC includes 3 left hand and 3 right hand clips. A 6' high system requires a total of 3 bolt-on clips while an 8' high system requires a total of 5 bolt-on clips.



<sup>\*</sup>When working on an 8' high system, cut one side of the 66" high panel and the opposite side on the 24".

#### Cut to Fit Panels - Height

#### <u>HEIGHT MODIFICATION – USE XGBC-NF IF NEEDED</u>

Modify in the field to create the exact height you need. If the bolt-on clips do not line up with pre-punched holes in the post, use XGBC-NF to secure panel to post with the included self-tapping screws.







# Welox



Husky Rack & Wire 704-483-1900 www.getvelox.com