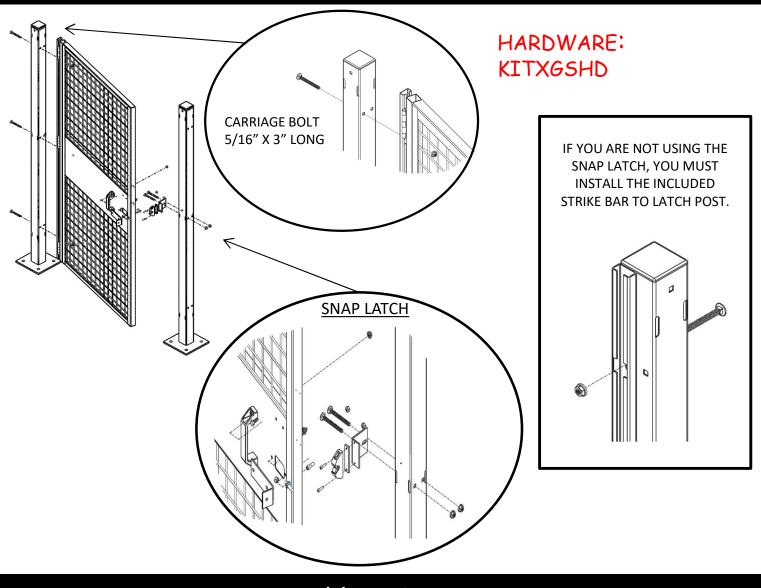

# Welox

#### **INSTALLATION INSTRUCTIONS**



We are here to help! Please don't hesitate to call us. Monday – Friday, 8:00am – 5:00pm EST

704-483-1900 www.getvelox.com



#### Sample Layout



### Tools Required



#### HARDWARE KITS

## Your order is shipped with a cardboard box that includes hardware kits necessary for installation.





















#### Post Installation



#### Adjustable Corner Post



#### Panel Installation

Loosen the fastener at bottom of panel prior to installation. Once the panel is in place, tighten the fastener with a hand wrench. Do not use power tool or over-tighten as this will DAMAGE the fastener,



#### Single Swing Door



#### **Double Swing Door**



### Single Slide Door

Install fixed panel first. Stand door in front of fixed panel using wood blocks provided to hold door in position while attaching to posts.



#### Double Slide Door



#### Cut to Fit Panels - Width

#### WIDTH MODIFICATION – USE XGBC

Modify in the field to create the exact panel width you need. XGBC includes 3 left hand and 3 right hand clips. A 6' high system requires a total of 3 bolt-on clips while an 8' high system requires a total of 5 bolt-on clips.



<sup>\*</sup>When working on an 8' high system, cut one side of the 66" high panel and the opposite side on the 24".

#### Cut to Fit Panels - Height

#### <u>HEIGHT MODIFICATION – USE XGBC-NF IF NEEDED</u>

Modify in the field to create the exact height you need. If the bolt-on