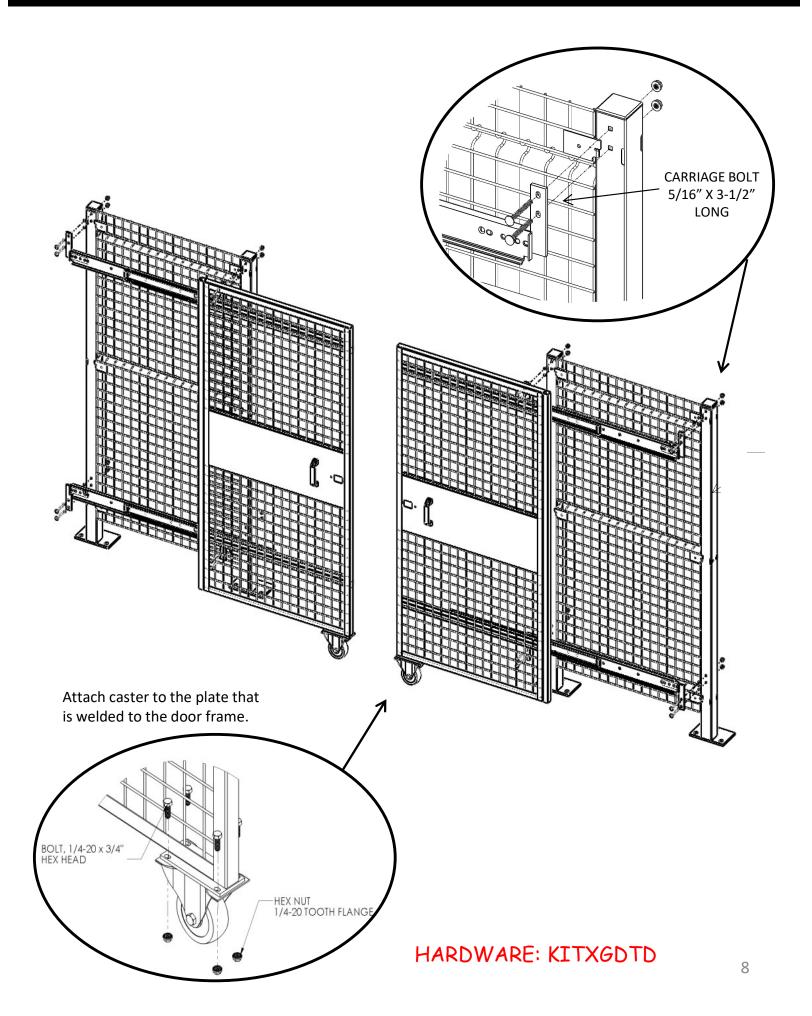

all us. Monday – Friday, 8:00am – 5:00pm EST

704-483-1900 www.getvelox.com



#### Sample Layout



### Tools Required



#### HARDWARE KITS

## Your order is shipped with a cardboard box that includes hardware kits necessary for installation.





















#### Post Installation



#### Adjustable Corner Post



#### Panel Installation

Loosen the fastener at bottom of panel prior to installation. Once the panel is in place, tighten the fastener with a hand wrench. Do not use power tool or over-tighten as this will DAMAGE the fastener,



#### Single Swing Door



#### **Double Swing Door**



### Single Slide Door

Install fixed panel first. Stand door in front of fixed panel using wood blocks provided to hold door in position while attaching to posts.



#### Double Slide Door



#### Cut to Fit Panels - Width

#### WIDTH MODIFICATION – USE XGBC

Modify in the field to create the exact panel width you need. XGBC includes 3 left hand and 3 right hand clips. A 6' high system requires a total of 3 bolt-on clips while an 8' high system requires a total of 5 bolt-on clips.



<sup>\*</sup>When working on an 8' high system, cut one side of the 66" high panel and the opposite side on the 24".

#### Cut to Fit Panels - Height

#### <u>HEIGHT MODIFICATION – USE XGBC-NF IF NEEDED</u>

Modify in the field to create the exact height you need. If the bolt-on clips do not line up with pre-punched holes in the post, use XGBC-NF to secure panel to post with the included self-tapping screws.







# Welox



Husky Rack & Wire 704-483-1900 www.getvelox.com