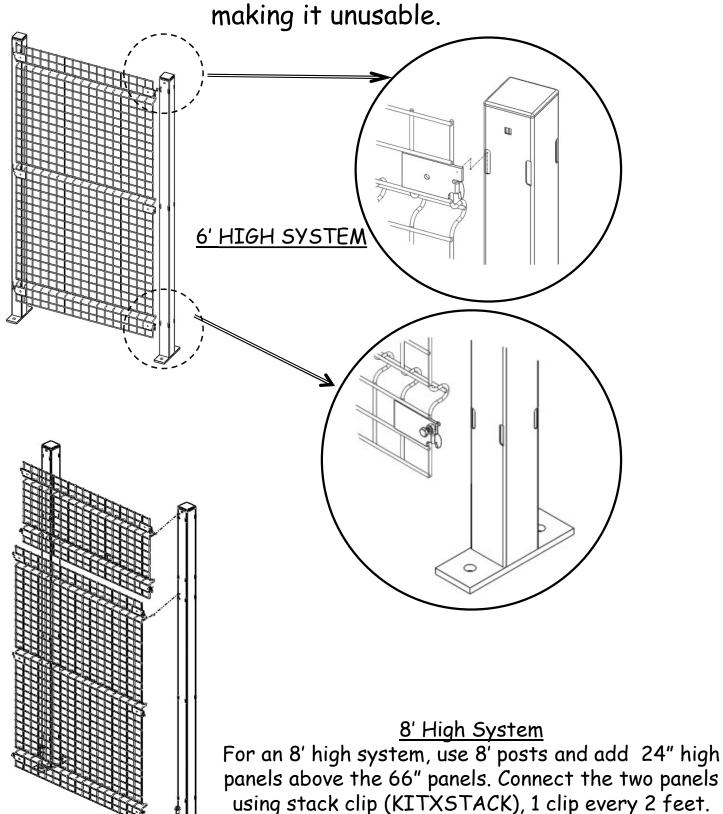

#### Panel Installation

Loosen the fastener at bottom of panel prior to installation. Once the panel is in place, tighten the fastener with a hand wrench. Do not use power tool or over-tighten as this will DAMAGE the fastener,