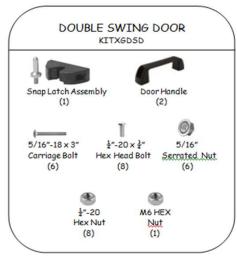

# Welox

#### **INSTALLATION INSTRUCTIONS**



We are here to help! Please don't hesitate to call us. Monday – Friday, 8:00am – 5:00pm EST

704-483-1900 www.getvelox.com



#### Sample Layout



### Tools Required



#### HARDWARE KITS

## Your order is shipped with a cardboard box that includes hardware kits necessary for installation.





















#### Post Installation



#### Adjustable Corner Post



#### Panel Installation

Loosen the fastener at bottom of panel prior to installation. Once the panel is in place, tighten the fastener with a hand wrench. Do not use power tool or over-tighten as this will DAMAGE the fastener,



#### Single Swing Door



#### **Double Swing Door**



### Single Slide Door

Install fixed panel first. Stand door in front of fixed panel using wood blocks provided to hold door in position while attaching to posts.



#### Double Slide Door



#### Cut to Fit Panels - Width

#### WIDTH MODIFICATION – USE XGBC

Modify in the field to create the exact panel width you need. XGBC includes 3 left hand and 3 right hand clips. A 6' high system requires a total of 3 bolt-on clips while an 8' high system