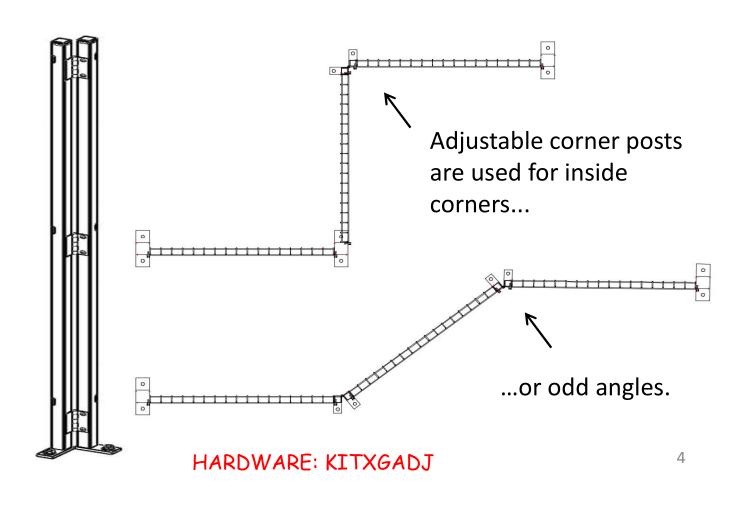

# Welox

#### **INSTALLATION INSTRUCTIONS**



We are here to help! Please don't hesitate to call us. Monday – Friday, 8:00am – 5:00pm EST

704-483-1900 www.getvelox.com



#### Sample Layout



### Tools Required



#### HARDWARE KITS

## Your order is shipped with a cardboard box that includes hardware kits necessary for installation.





















#### Post Installation



#### Adjustable Corner Post



#### Panel Installation

Loosen the fastener at bottom of panel prior to installation. Once the panel is in place, tighten the fastener with a hand wrench. Do not use power tool or over-tighten as this will DAMAGE the fastener,



#### Single Swing Door



#### **Double Swing Door**



### Single Slide Door

Install fixed panel first. Stand door in front of fixed panel using wood blocks provided to hold door in position while attaching to posts.



#### Double Slide Door



#### Cut to Fit Panels - Width

#### WIDTH MODIFICATION – USE XGBC

Modify in the field to create the exact panel width you need. XGBC includes 3 left hand and 3 right hand clips. A 6' high system requires a total of 3 bolt-on clips while an 8' high system requires a total of 5 bolt-on clips.



<sup>\*</sup>When work