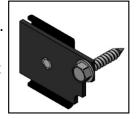

#### WIDTH MODIFICATION – USE XGBC

Modify in the field to create the exact panel width you need. XGBC includes 3 left hand and 3 right hand clips. A 6' high system requires a total of 3 bolt-on clips while an 8' high system requires a total of 5 bolt-on clips.