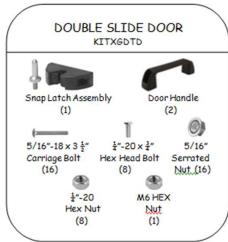

# Welox

#### **INSTALLATION INSTRUCTIONS**



We are here to help! Please don't hesitate to call us. Monday – Friday, 8:00am – 5:00pm EST

704-483-1900 www.getvelox.com



#### Sample Layout



### Tools Required



#### HARDWARE KITS

## Your order is shipped with a cardboard box that includes hardware kits necessary for installation.





















#### Post Installation



#### Adjustable Corner Post



#### Panel Installation

Loosen the fastener at bottom of panel prior to installation. Once the panel is in place, tighten the fastener with a hand wrench. Do not use power tool or over-tighten as this will DAMAGE the fastener,



#### Single Swing Door



#### **Double Swing Door**



### Single Slide Door

Install fixed panel first. Stand door in front of fixed panel using wood blocks provided to hold door in position while attaching to posts.



#### Double Slide Door



#### Cut to Fit Panels - Width

#### WIDTH MODIFICATION – USE XGBC

Modify in the field to create the exact panel width you need. XGBC includes 3 left hand and 3 right hand clips. A 6' high system requires a total of 3 bolt-on clips while an 8' high system r