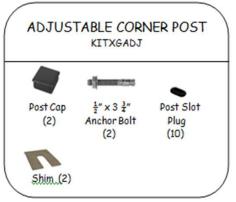

# Welox

#### **INSTALLATION INSTRUCTIONS**



We are here to help! Please don't hesitate to call us. Monday – Friday, 8:00am – 5:00pm EST

704-483-1900 www.getvelox.com



#### Sample Layout



### Tools Required



#### HARDWARE KITS

## Your order is shipped with a cardboard box that includes hardware kits necessary for installation.





















#### Post Installation



#### Adjustable Corner Post



#### Panel Installation

Loosen the fastener at bottom of panel prior to installation. Once the panel is in place, tighten the fastener with a hand wrench. Do not use power tool or over-tighten as this will DAMAGE the fastener,



#### Single Swing Door



#### **Double Swing Door**



### Single Slide Door

Install fixed panel first. Stand door in front of fixed panel using wood blocks provided to hold door in position while attaching to posts.



#### Double Slide Door



#### Cut to Fit Panels - Width

#### WIDTH MODIFICATION – USE XGBC

Modify in the field to create the exact panel width you need. XGBC includes 3 left hand and 3 right hand clips. A 6' high system requires a total of 3 bolt-on clips while an 8' h