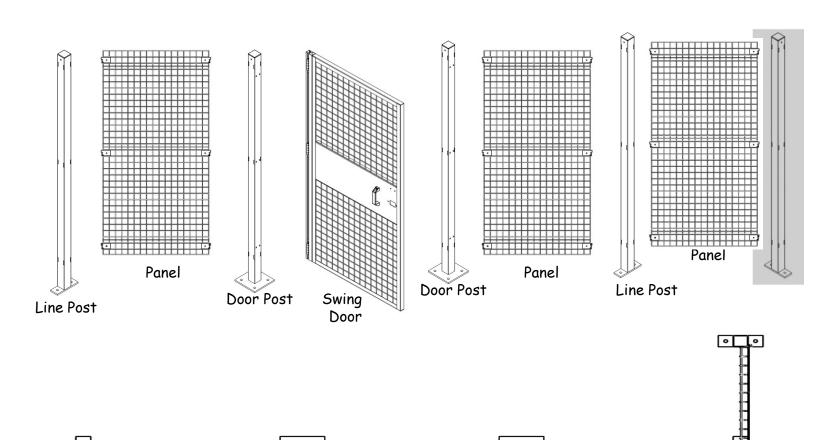

# Welox

#### **INSTALLATION INSTRUCTIONS**



We are here to help! Please don't hesitate to call us. Monday – Friday, 8:00am – 5:00pm EST

704-483-1900 www.getvelox.com



#### Sample Layout



### Tools Required



#### HARDWARE KITS

## Your order is shipped with a cardboard box that includes hardware kits necessary for installation.





















#### Post Installation



#### Adjustable Corner Post



#### Panel Installation

Loosen the fastener at bottom of panel prior to installation. Once the panel is in place, tighten the fastener with a hand wrench. Do not use power tool or over-tighten as this will DAMAGE the fastener,



#### Single Swing Door



#### **Double Swing Door**



### Single Slide Door

Install fixed panel first. Stand door in front of fixed panel using wood blocks provided to hold door in position while attaching to posts.



#### Double Slide Door



#### Cut to Fit Panels - Width

#### WIDTH MODIFICATION – USE XGBC

Modify in the field to create