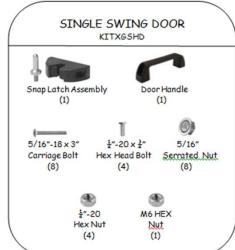

# Welox

#### **INSTALLATION INSTRUCTIONS**



We are here to help! Please don't hesitate to call us. Monday – Friday, 8:00am – 5:00pm EST

704-483-1900 www.getvelox.com



#### Sample Layout



### Tools Required



#### HARDWARE KITS

## Your order is shipped with a cardboard box that includes hardware kits necessary for installation.





















#### Post Installation



#### Adjustable Corner Post



#### Panel Installation

Loosen the fastener at bottom of panel prior to installation. Once the panel is in place, tighten the fastener with a hand wrench. Do not use power tool or over-tighten as this will DAMAGE the fastener,



#### Single Swing Door



#### **Double Swing Door**



### Single Slide Door

Install fixed panel first. Stand door in front of fixed panel using wood blocks provided to hold door in position while attaching to posts.



#### Double Slide Door



#### Cut to Fit Panels - Width

#### WIDTH MODIFICATION – USE XGBC

Modify in the field to create the exact panel width you need. XGBC includes 3 left hand and 3 right hand clips. A 6' high system requires a total of 3 bolt-on clips while an 8' high sy