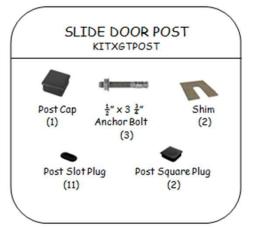

# Welox

#### **INSTALLATION INSTRUCTIONS**



We are here to help! Please don't hesitate to call us. Monday – Friday, 8:00am – 5:00pm EST

704-483-1900 www.getvelox.com



#### Sample Layout



### Tools Required



#### HARDWARE KITS

## Your order is shipped with a cardboard box that includes hardware kits necessary for installation.





















#### Post Installation



#### Adjustable Corner Post



#### Panel Installation

Loosen the fastener at bottom of panel prior to installation. Once the panel is in place, tighten the fastener with a hand wrench. Do not use power tool or over-tighten as this will DAMAGE the fastener,



#### Single Swing Door



#### **Double Swing Door**



### Single Slide Door

Install fixed panel first. Stand door in front of fixed panel using wood blocks provided to hold door in position while attaching to posts.



#### Double Slide Door



#### Cut to Fit Panels - Width

#### WIDTH MODIFICATION – USE XGBC

Modify in the field to create the exact panel width you need. XGBC includes 3 left hand and 3 right hand clips. A 6' high system requires a total of 3 bolt-on clips while an 8' high