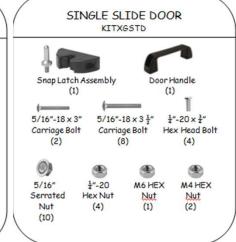

### Single Slide Door

Install fixed panel first. Stand door in front of fixed panel using wood blocks provided to hold door in position while attaching to posts.