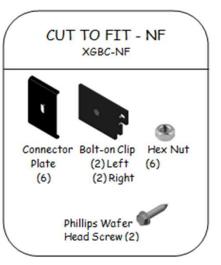

#### <u>HEIGHT MODIFICATION – USE XGBC-NF IF NEEDED</u>

Modify in the field to create the exact height you need. If the bolt-on clips do not line up with pre-punched holes in the post, use XGBC-NF to secure panel to post with the included self-tapping screws.