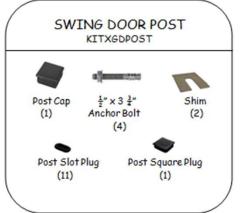

# Welox

#### **INSTALLATION INSTRUCTIONS**



We are here to help! Please don't hesitate to call us. Monday – Friday, 8:00am – 5:00pm EST

704-483-1900 www.getvelox.com



#### Sample Layout



### Tools Required



#### HARDWARE KITS

## Your order is shipped with a cardboard box that includes hardware kits necessary for installation.





















#### Post Installation



#### Adjustable Corner Post



#### Panel Installation

Loosen the fastener at bottom of panel prior to installation. Once the panel is in place, tighten the fastener with a hand wrench. Do not use power tool or over-tighten as this will DAMAGE the fastener,



#### Single Swing Door



#### **Double Swing Door**



### Single Slide Door

Install fixed panel first. Stand door in front of fixed panel using wood blocks provided to hold door in position while attaching to posts.



#### Double Slide Door



#### Cut to Fit Panels - Width

#### WIDTH MODIFICATION – USE XGBC

Modify in the field to create the exact panel width you need. XGBC includes 3 left hand and 3 right hand clips. A 6' high system requires a total of 3 bolt-on clips while an 8' hig