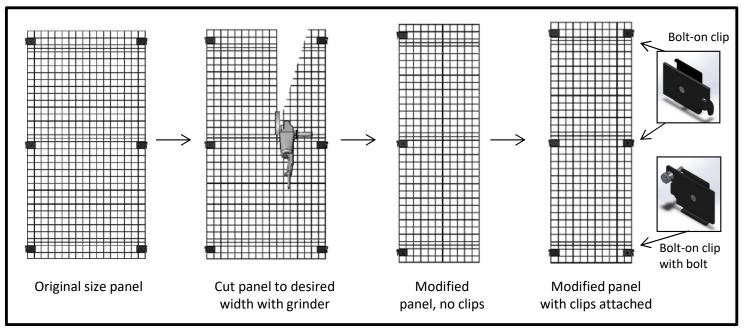

#### Cut to Fit Panels - Width

#### WIDTH MODIFICATION – USE XGBC

Modify in the field to create the exact panel width you need. XGBC includes 3 left hand and 3 right hand clips. A 6' high system requires a total of 3 bolt-on clips while an 8' high system requires a total of 5 bolt-on clips.

<sup>\*</sup>When working on an 8' high system, cut one side of the 66" high panel and the opposite side on the 24".