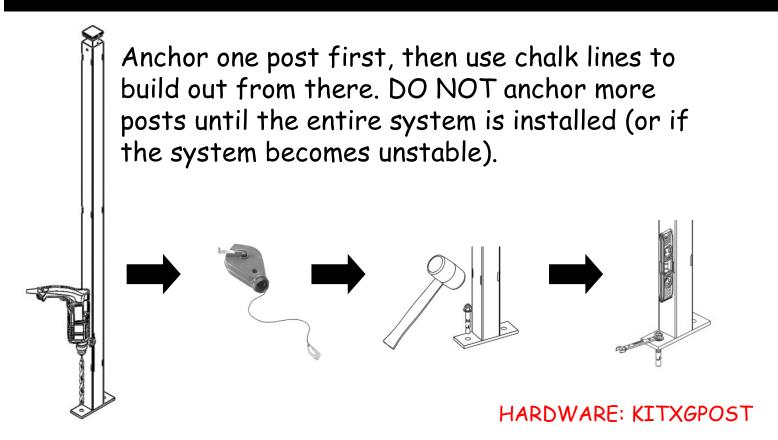

# Welox

#### **INSTALLATION INSTRUCTIONS**



We are here to help! Please don't hesitate to call us. Monday – Friday, 8:00am – 5:00pm EST

704-483-1900 www.getvelox.com



#### Sample Layout



### Tools Required



#### HARDWARE KITS

## Your order is shipped with a cardboard box that includes hardware kits necessary for installation.





















#### Post Installation



#### Adjustable Corner Post



#### Panel Installation

Loosen the fastener at bottom of panel prior to installation. Once the panel is in place, tighten the fastener with a hand wrench. Do not use power tool or over-tighten as this will DAMAGE the fastener,



#### Single Swing Door



#### **Double Swing Door**



### Single Slide Door

Install fixed panel first. Stand door in front of fixed panel using wood blocks provided to hold door in position while attaching to posts.



#### Double Slide Door



#### Cut to Fit Panels - Width

#### WIDTH MODIFICATION – USE XGBC

Modify in the field to create the exact panel width you need. XGBC includes 3 left hand and 3 right hand clips. A 6' high system requires a total of 3 bolt-on clips while an 8' high system requires a total of 5 bolt-on c