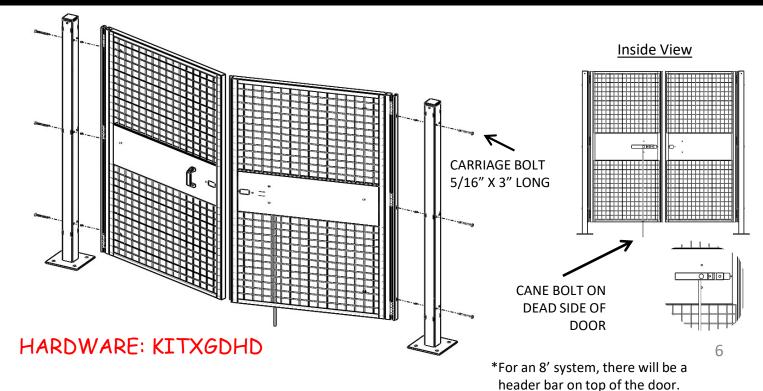

# Welox

#### **INSTALLATION INSTRUCTIONS**



We are here to help! Please don't hesitate to call us. Monday – Friday, 8:00am – 5:00pm EST

704-483-1900 www.getvelox.com



#### Sample Layout



### Tools Required



#### HARDWARE KITS

## Your order is shipped with a cardboard box that includes hardware kits necessary for installation.





















#### Post Installation



#### Adjustable Corner Post



#### Panel Installation

Loosen the fastener at bottom of panel prior to installation. Once the panel is in place, tighten the fastener with a hand wrench. Do not use power tool or over-tighten as this will DAMAGE the fastener,



#### Single Swing Door



#### **Double Swing Door**



### Single Slide Door

Install fixed panel first. Stand door in front of fixed panel using wood blocks provided to hold door in position while attaching to posts.



#### Double Slide Door



#### Cut to Fit Panels - Width

#### WIDTH MODIFICATION – USE XGBC

Modify in the field to create the exact panel width you need. XGBC includes 3 left hand and 3 right hand clips. A 6' high system requires a total of 3 bolt-on clips while an 8' high system requires a total of 5 bolt-on clips.



<sup>\*</sup>When working on an 8' high system, cut one side of the 66" high panel and the opposite side on the 24".

#### Cut to Fit Panels - Height

#### <u>HEIGHT MODIFICATION – USE XGBC-NF IF NEEDED</u>

Modify in the field to create the exact height you need. If the bolt-on clips do not line up with pre