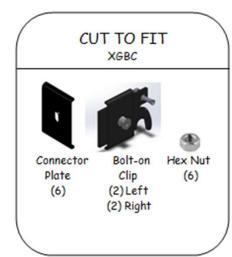

#### WIDTH MODIFICATION – USE XGBC

Modify in the field to create the exact panel width you need. XGBC includes 3 left hand and 3 right hand clips. A 6' high system requires a total of 3 bolt-on clips while an 8' high system requires a total of 5 bolt-on clips.

<sup>\*</sup>When working on an 8' high system, cut one side of the 66" high panel and the opposite side on the 24".