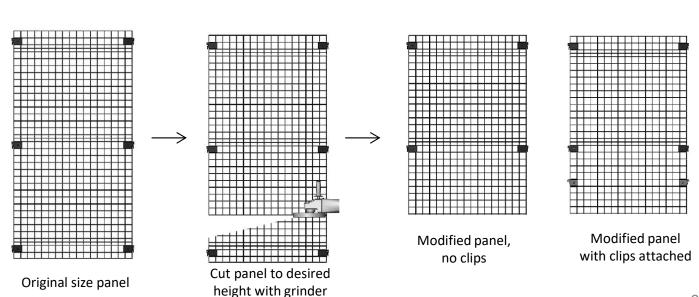

#### Cut to Fit Panels - Height

#### <u>HEIGHT MODIFICATION – USE XGBC-NF IF NEEDED</u>

Modify in the field to create the exact height you need. If the bolt-on clips do not line up with pre-punched holes in the post, use XGBC-NF to secure panel to post with the included self-tapping screws.