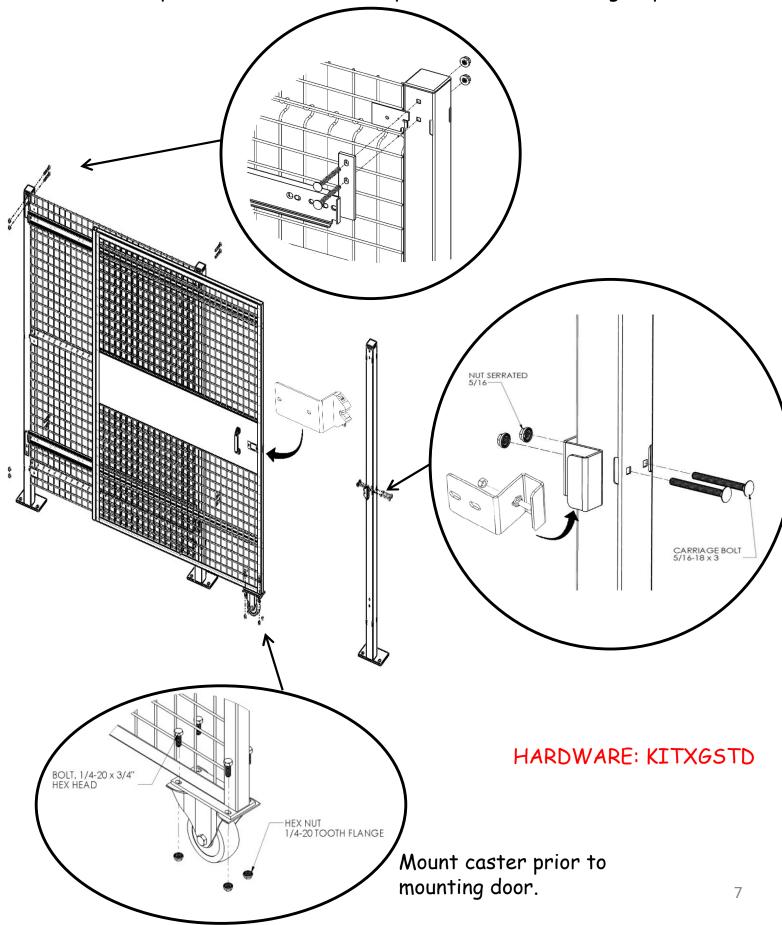

### Single Slide Door

Install fixed panel first. Stand door in front of fixed panel using wood blocks provided to hold door in position while attaching to posts.